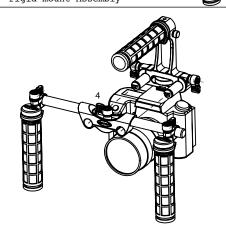

The microHandle Plus is only recommended for unibody DSLR Cameras

Assembly

for balance purposes

ASSEMBLY COMPLETE NOW GO SHOOT!

http://start.redrockmicro.com

create the cinema experience

Tutorials, forums, customer support