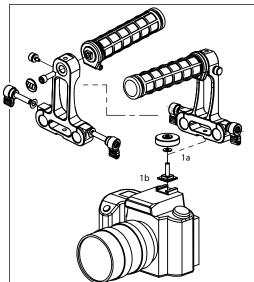

Title: LOW DOWN

Scene: Redrock Micro NANO Series

Assembly microHandle Plus by (1a) attaching Grip to Handle using screw. Once attached, add blue knobs and Logo sticker

(1b) Attach microshoe attachment to microHandle by threading the shoe part through the bottom of the handle. Once shoe is in place, attach washer and screw to complete assembly (1c) Attach microShoe / microHandle assembly to camera