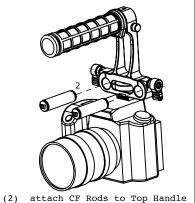

Title: LOW DOWN

Scene: Redrock Micro NANO Series

Assembly microHandle Plus by (1a) attaching Grip to Handle using screw. Once attached, add blue knobs and Logo sticker

(1b) Attach microshoe attachment to microHandle by threading the shoe part through the bottom of the handle. Once shoe is in place, attach washer and screw to complete assembly (1c) Attach microShoe / microHandle assembly to camera