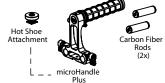

Title: LOW DOWN

Scene: Redrock Micro NANO Series

Assembly microHandle Plus by (1a) attaching Grip to Handle using screw. Once attached, add blue knobs and Logo sticker

(1b) Attach microshoe attachment to microHandle by threading the shoe part through the bottom of the handle. Once shoe is in place, attach washer and screw to complete assembly (1c) Attach microShoe / microHandle assembly to camera