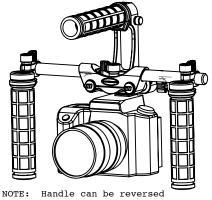

The microHandle Plus is only recommended for unibody DSLR Cameras

Assembly

for balance purposes

ASSEMBLY COMPLETE NOW GO SHOOT!

http://start.redrockmicro.com

create the cinema experience

Tutorials, forums, customer support