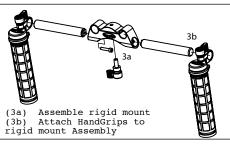

Title: LOW DOWN

Scene: Redrock Micro NANO Series

Assembly microHandle Plus by (1a) attaching Grip to Handle using screw. Once attached, add blue knobs and Logo sticker

(1b) Attach microshoe attachment to microHandle by threading the shoe part through the bottom of the handle. Once shoe is in place, attach washer and screw to complete assembly (1c) Attach microShoe / microHandle assembly to camera