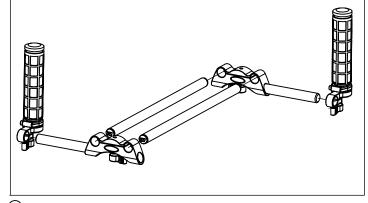

- 2 Steps needed to assemble the Handlebar CLamp:

  - Attach 4" Handlebar Rod to Handlebar Clamp. Thread Handlebar Clamp Tightening Screw Repeat this step for the 2nd handlebar clamp and rod

- 3 Steps needed for CF Rods / Grip Rods / Hand Grip Assembly:
  - 3a: Insert Carbon Fiber Rods into Handlebar Clamp
    3b: Add Handgrips to Carbon Fiber Rods

4 Attach Camera / DSLR Baseplate Assembly to CF Support Rods

(5) ASSEMBLY COMPLETED! NOW GO SHOOT!