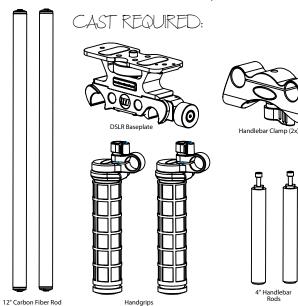

Company: REDROCK MICRO

Title: MAN CAM

Scene: DSLR Ultraport Bundle

10.15.10

Date:

- 1 Steps needed for the Camera / DSLR Baseplate Assembly
  - la: Attach appropriate set screw for camera to baseplate. lb: Attach Camera to DSLR Baseplate  $\,$

- 2 Steps needed to assemble the Handlebar CLamp:

  - Attach 4" Handlebar Rod to Handlebar Clamp. Thread Handlebar Clamp Tightening Screw Repeat this step for the 2nd handlebar clamp and rod

- 3 Steps needed for CF Rods / Grip Rods / Hand Grip Assembly:
  - 3a: Insert Carbon Fiber Rods into Handlebar Clamp
    3b: Add Handgrips to Carbon Fiber Rods