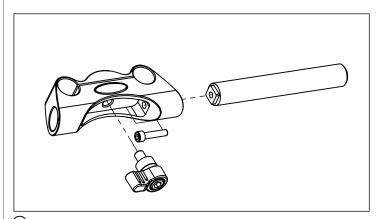

- 2 Steps needed to assemble the Handlebar CLamp:

  - Attach 4" Handlebar Rod to Handlebar Clamp. Thread Handlebar Clamp Tightening Screw Repeat this step for the 2nd handlebar clamp and rod

- 3 Steps needed for CF Rods / Grip Rods / Hand Grip Assembly:
  - 3a: Insert Carbon Fiber Rods into Handlebar Clamp
    3b: Add Handgrips to Carbon Fiber Rods