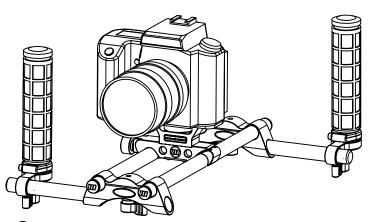

4 Attach Camera / DSLR Baseplate Assembly to CF Support Rods

(5) ASSEMBLY COMPLETED! NOW GO SHOOT!