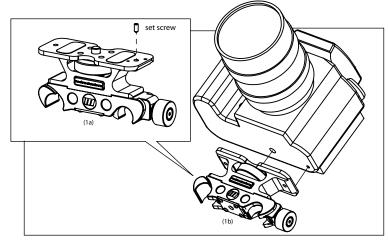

Company: REDROCK MICRO

Title: MAN CAM

Scene: DSLR Ultraport Bundle

10.15.10

Date:

- 1 Steps needed for the Camera / DSLR Baseplate Assembly
  - la: Attach appropriate set screw for camera to baseplate. lb: Attach Camera to DSLR Baseplate  $\,$