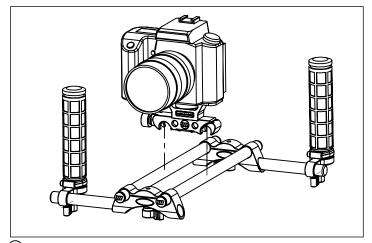

4 Attach Camera / DSLR Baseplate Assembly to CF Support Rods

(5) ASSEMBLY COMPLETED! NOW GO SHOOT!